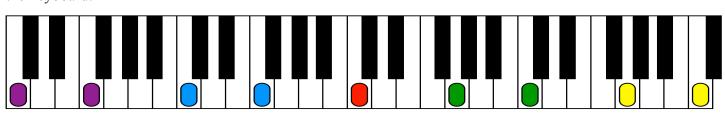

## NancyDeHaven.com

Draw a line connecting the note on the staff to the correct key on the keyboard.

© 2022 Nancy D. Hall Permission is granted to share in any medium or format for non-commerial purposes only, provided any given page is distributed in it's entirety, with no alteration or modification. Draw a line connecting the note on the staff to the correct key on the keyboard.