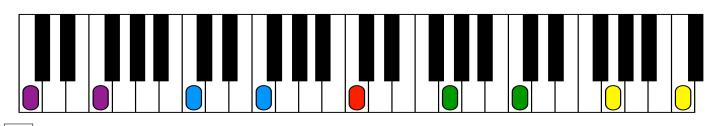

## NancyDeHaven.com

Draw a line connecting the note on the staff to the correct key on the keyboard.

© 2022 Nancy D. Hall Permission is granted to share in any medium or format for non-commerial purposes only, provided any given page is distributed in it's entirety, with no alteration or modification. Draw a line connecting the note on the staff to the correct key on the keyboard.