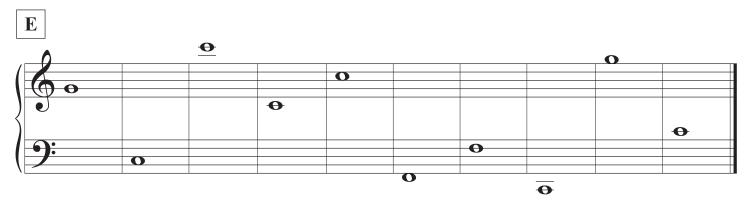

## NancyDeHaven.com

Draw a line connecting the note on the staff to the correct key on the keyboard.

© 2022 Nancy D. Hall Permission is granted to share in any medium or format for non-commerial purposes only, provided any given page is distributed in it's entirety, with no alteration or modification. Draw a line connecting the note on the staff to the correct key on the keyboard.