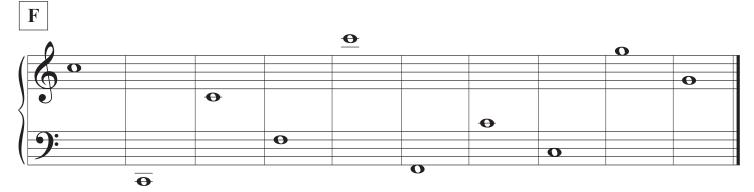

© 2022 Nancy D. Hall Permission is granted to share in any medium or format for non-commerial purposes only, provided any given page is distributed in it's entirety, with no alteration or modification. Draw a line connecting the note on the staff to the correct key on the keyboard.