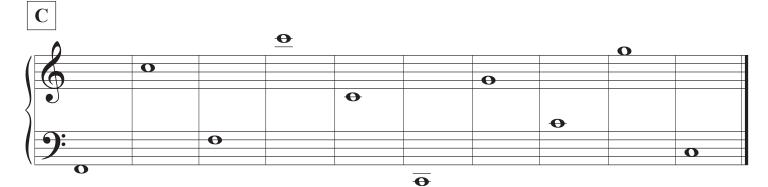

## NancyDeHaven.com

Draw a line connecting the note on the staff to the correct key on the keyboard.

© 2022 Nancy D. Hall Permission is granted to share in any medium or format for non-commerial purposes only, provided any given page is distributed in it's entirety, with no alteration or modification. Draw a line connecting the note on the staff to the correct key on the keyboard.