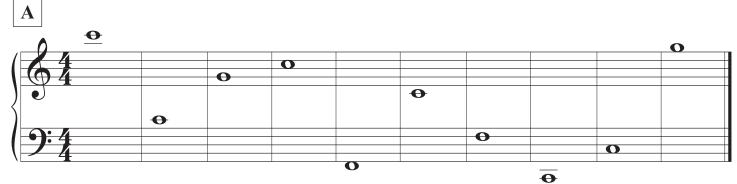

## NancyDeHaven.com

Draw a line connecting the note on the staff to the correct key on the keyboard.

© 2022 Nancy D. Hall Permission is granted to share in any medium or format for non-commerial purposes only, provided any given page is distributed in it's entirety, with no alteration or modification. Draw a line connecting the note on the staff to the correct key on the keyboard.

© 2022 Nancy D. Hall Permission is granted to share in any medium or format for non-commerial purposes only, provided any given page is distributed in it's entirety, with no alteration or modification. Draw a line connecting the note on the staff to the correct key on the keyboard.